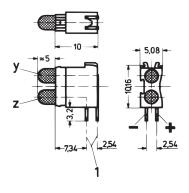

# **ADDITIONAL PRODUCT DETAILS**

A light-emitting diode (LED) is a semiconductor device that emits light when an electric current flows in the forward direction.

Required front panel drill hole: Ø-4-mm.

Dimensions of connecting pins:  $0.5 \times 0.5$  mm.