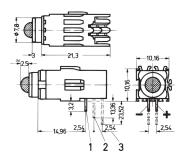

# 69004-253 SINGLE LED Ø 5 MM, LONG TYPE, MOUNTING PLANE 1, GREEN, LOW CURRENT

## **KEY FEATURES**

Long type for mounting plane 1