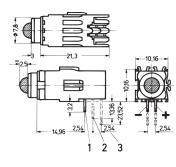

# 69004-050 SINGLE LED Ø 5 MM, LONG TYPE, MOUNTING PLANE 1, RED

## **KEY FEATURES**

Long type for mounting plane 1