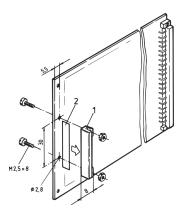

# **KEY FEATURES**

The identification strip enables a user to identify the PCB handle

# ADDITIONAL PRODUCT DETAILS

The identification strip enables a user to identify the PCB handle.

CERTIFICATIONS