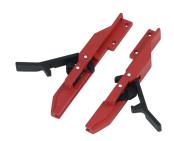

# 60800-834 TEST ADAPTOR GUIDE RAIL, SHORT, WITH LOCKING LEVER

### **KEY FEATURES**

To hold and lock modules that have to be tested (for replacement purposes only, board guides are included in delivery of all test adaptors)