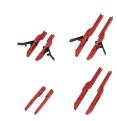

# 60800-834 TEST ADAPTOR GUIDE RAIL, SHORT, WITH LOCKING LEVER

### **KEY FEATURES**

To hold and lock modules that have to be tested (for replacement purposes only, board guides are included in delivery of all test adaptors)