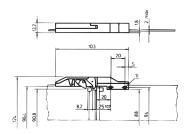

# 60800-834 TEST ADAPTOR GUIDE RAIL, SHORT, WITH LOCKING LEVER











### **KEY FEATURES**

To hold and lock modules that have to be tested (for replacement purposes only, board guides are included in delivery of all test adaptors)

# **PRODUCT ATTRIBUTES**

Product Type: Guide Rail

Type: Test Adapter

Works With: MicroTCA Systems

# **ADDITIONAL PRODUCT DETAILS**

Guide Rail for nVent SCHROFF Test Adapters.

# **CERTIFICATIONS**



### **North America**

All locations +1.763.422.2661 Chat with us: schroff.nyent.com

### Europe

Straubenhardt, Germany +49.7082.794.0 Betschdorf, France +33.3.88.90.64.90 Warsaw, Poland +48.22.209.98.35 Assago, Italy +39.02.932.7141 Chat with us: schroff.nvent.com

### Asia

Shanghai, China +86.21.2412.6943 Qingdao, China +86.532.8771.6101 Singapore +65.6768.5800 Shin-Yokohama, Japan +81.45.476.0271 Chat with us: schroff