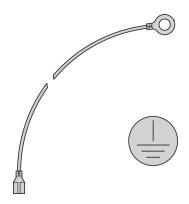

# 60239-060 LAN CASE GROUNDING/GROUNDING KIT

## **KEY FEATURES**

LAN Case Grounding/Grounding Kit

# **ADDITIONAL PRODUCT DETAILS**

LAN Case Grounding/Grounding Kit.