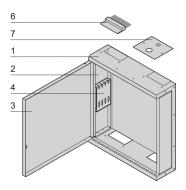

## **KEY FEATURES**

For distribution of fiber optic main cables or as office distributor

Space for max. 48 fibers

# **ADDITIONAL PRODUCT DETAILS**

LAN case is ideal as fibre optic cable distributor.

To cover cable through-ducting openings please order either brush strip or cable through-ducting plate separately.