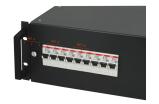

# **KEY FEATURES**

3-phase distributor for connecting to single-phase consumers or socket strips

Input 3-phase 400 VAC

Output via IEC 60320-C19 sockets

Overcurrent protection for each output

# **ADDITIONAL PRODUCT DETAILS**

19" power distribution box with 3 phase input and circuit breakers. The unit provides IEC C19 outlets for equipment or single phase PDUs.