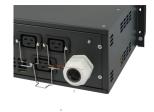

# **ADDITIONAL PRODUCT DETAILS**

19" power distribution box with 3 phase input and circuit breakers. The unit provides IEC C19 outlets for equipment or single phase PDUs.