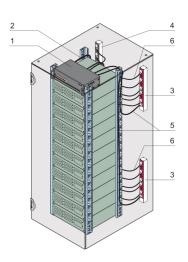

# **ADDITIONAL PRODUCT DETAILS**

19" power distribution box with 3 phase input and circuit breakers. The unit provides IEC C19 outlets for equipment or single phase PDUs.