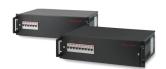

# 60110-366 19" POWER DISTRIBUTOR, 3-PHASE, 3 X 63 A

# **ADDITIONAL PRODUCT DETAILS**

19" power distribution box with 3 phase input and circuit breakers. The unit provides IEC C19 outlets for equipment or single phase PDUs.