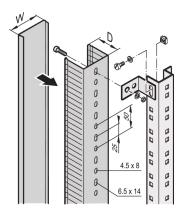

## **KEY FEATURES**

For cable ducting in side and rear cabinet areas

For mounting on cabinet uprights, depth members or C-profiles

## **ADDITIONAL PRODUCT DETAILS**

Cable ducting in side and rear cabinet areas and mounting on cabinet uprights, depth members or C-profiles.

Please order assembly kit for cable channel separately.