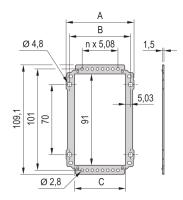

## ADDITIONAL PRODUCT DETAILS

Rear Panel for frame type plug-in units, with cut-outs for multiple connectors in accordance with EN 60603-2.

Screws for fixing the rear Panel to the module are included in the item 'Mounting kit for five plug-in units', part no. 24812-100. The screw alone (100 pieces) is part no. 24812-501. The rear Panel retainer for wide modules for cover plates (solid or for guide rails) are available as a kit (10 retainers + 10 screws), part no. 24812-401. Alternatively the rear Panel retainer (part no. 24812-402) and the screw (part no. 24560-148) 100-pieces can be ordered individually.