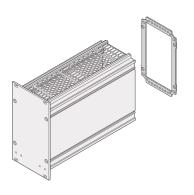

# 34812-342 FRAME TYPE PLUG-IN UNIT REAR PANEL, CUT-OUT FOR MULTIPLE CONNECTORS, 3 U, 42 HP

#### **KEY FEATURES**

Rear Panel for bolting to extruded side Panel or side Panel rear angle

For EN-60603 (DIN-41612) connectors, types:-B, C, D, F, H, Q, R, S

## ADDITIONAL PRODUCT DETAILS

Rear Panel for frame type plug-in units, with cut-outs for multiple connectors in accordance with EN 60603-2.

Screws for fixing the rear Panel to the module are included in the item 'Mounting kit for five plug-in units', part no. 24812-100. The screw alone (100 pieces) is part no. 24812-501. The rear Panel retainer for wide modules for cover plates (solid or for guide rails) are available as a kit (10 retainers + 10 screws), part no. 24812-401. Alternatively the rear Panel retainer (part no. 24812-402) and the screw (part no. 24560-148) 100-pieces can be ordered individually.