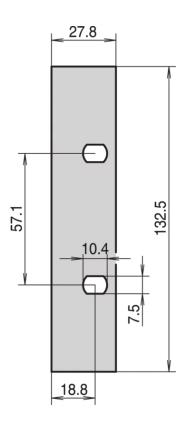

# 34561-197 EUROPACPRO FRONT COVER FOR SIDE PANEL TYPE L, 3 U

# **PRODUCT ATTRIBUTES**

Product Type: Side Panel

Product Family: EuropacPRO

Rack Height: 3 U

# ADDITIONAL PRODUCT DETAILS

As decorative finish for the 19" bracket type L.