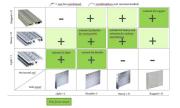

# 34560-484 HORIZONTAL RAIL, REAR, TYPE L-ST, LIGHT, STANDARD, 84 HP

Combinations of horizontal rails and side panels