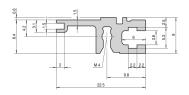

# **PRODUCT ATTRIBUTES**

Product Type: Horizontal Rail

Product Family: EuropacPRO; RatiopacPRO; RatiopacPRO AIR; CompacPRO; PropacPRO

Type: Light, ST

Rack Width: 84 HP

Length: 431.8 mm

Package Quantity: 1