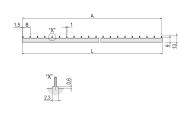

# 30925-006 PCB BUSBAR FOR POWER DISTRIBUTION, 5 HP L333.2MM

## **PRODUCT ATTRIBUTES**

Product Type: Busbar

Length: 333.2 mm