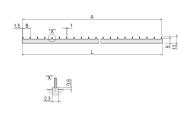

# 30925-004 PCB BUSBAR FOR POWER DISTRIBUTION, 3 HP L328.1 MM

## **PRODUCT ATTRIBUTES**

Product Type: Busbar

Length: 328.1 mm