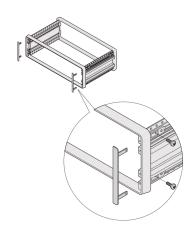

# **KEY FEATURES**

Cover bracket is recommended in event of expansion with horizontal rails

To cover the sides of the rack and to create a continuous front plane with plug-in units and partial front panels

# **ADDITIONAL PRODUCT DETAILS**

The cover bracket is recommended to cover the die cast frame on the left and right side if horizontal rails will be assembled. Provides a better visual look.

Fixing material is supplied with case.