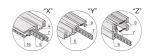

# **KEY FEATURES**

Desktop case pre-configured in accordance with IEC 60297-3-101, for euroboards and backplane with insulation strip

Retrofittable EMC shielding

Version with cover strips, no visible screws

Case with integrated ventilation (2 x 1/2 U)

Symmetrical design, identical front and rear

Honeycomb grid ventilation in top cover and base plate

For board depth 160 mm, 220 mm, 280 mm, and 340 mm (depending on case depth)

Conforms with DIN EN 62368-1