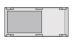

Case with integrated ventilation (2 x 1/2 U)

Symmetrical design, identical front and rear

Honeycomb grid ventilation in top cover and base plate

For board depth 160 mm, 220 mm, 280 mm, and 340 mm (depending on case depth)

### ADDITIONAL PRODUCT DETAILS

The nVent SCHROFF RatiopacPRO case provides electronics protection for 19" assemblies. This flexible and robust case is simple to convert from desktop to a 19" rack mount case and includes four different style options. This version of the case provides advanced cooling capabilities and a sleek design for desktop applications.