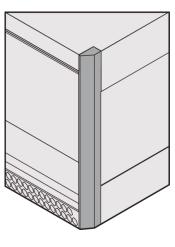

# **KEY FEATURES**

Desktop case pre-configured in accordance with IEC 60297-3-101, for euroboards and backplane with insulation strip

Retrofittable EMC shielding

Version with cover strips, no visible screws

Case with integrated ventilation (2 x 1/2 U)

Symmetrical design, identical front and rear

Honeycomb grid ventilation in top cover and base plate

For board depth 160 mm, 220 mm, 280 mm, and 340 mm (depending on case depth)