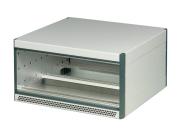

# 24572-041 RATIOPACPRO AIR COMPLETE CASE, DESKTOP, RETROFITTABLE SHIELDING, FRONT TRIM, 6/7 U, 63 HP, 315 MM

### ADDITIONAL PRODUCT DETAILS

The nVent SCHROFF RatiopacPRO case provides electronics protection for 19" assemblies. This flexible and robust case is simple to convert from desktop to a 19" rack mount case and includes four different style options. This version of the case provides advanced cooling capabilities and a sleek design for desktop applications.