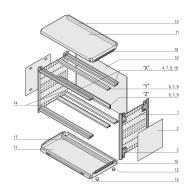

# **KEY FEATURES**

Desktop case pre-configured in accordance with IEC 60297-3-101, for euroboards and backplane with insulation strip

Retrofittable EMC shielding

Version with cover strips, no visible screws

Case with integrated ventilation (2 x 1/2 U)

Symmetrical design, identical front and rear

Honeycomb grid ventilation in top cover and base plate

For board depth 160 mm, 220 mm, 280 mm, and 340 mm (depending on case depth)

### ADDITIONAL PRODUCT DETAILS

The nVent SCHROFF RatiopacPRO case provides electronics protection for 19" assemblies. This flexible and robust case is simple to convert from desktop to a 19" rack mount case and includes four different style options. This version of the case provides advanced cooling capabilities and a sleek design for desktop applications.