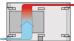

Case with integrated ventilation (2 x 1/2 U)

Symmetrical design, identical front and rear

Honeycomb grid ventilation in top cover and base plate

For board depth 160 mm, 220 mm, 280 mm, and 340 mm (depending on case depth)

Width: 342.4 mm

Usable Width: 326 mm

Depth: 315.5 mm

EMC Shielding: No (Retrofittable)

Static Load: 25 kg

Protection Rating: IP20

Front Frame Construction: Side Trim; Horizontal Rails

Cooling Option: Yes