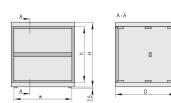

#### **PRODUCT ATTRIBUTES**

Product Type: Case

Product Family: RatiopacPRO AIR

Type: Case for 19" Components

Rack Height: 6 U

Height: 310.35 mm

Usable Height: 245.7 mm

Rack Width: 63 HP

Width: 342.4 mm

Usable Width: 326 mm

Depth: 315.5 mm

EMC Shielding: No (Retrofittable)

Static Load: 25 kg

Protection Rating: IP20

Front Frame Construction: Side Trim; Horizontal Rails

Cooling Option: Yes