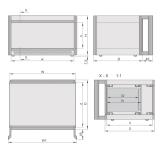

#### **PRODUCT ATTRIBUTES**

Product Type: Case

Product Family: RatiopacPRO AIR

Type: Case for Individual Electronic Components

Rack Height: 6 U

Height: 310.35 mm

Usable Height: 245.7 mm

Rack Width: 28 HP

Width: 164.4 mm

Usable Width: 148 mm

Depth: 315.5 mm

EMC Shielding: No (Retrofittable)

Static Load: 25 kg

Protection Rating: IP20

Front Frame Construction: Handles; Horizontal Rails

Cooling Option: Yes

Complies With: IEC 60297-3-101; IEC 60297-3-102; IEEE 1101.1; IEEE 1101.10; IEEE 1101.11

Package Quantity: 1