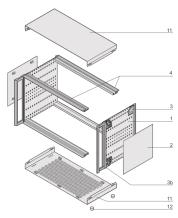

### **KEY FEATURES**

Cases for individual assembly with 19" standard components or specific internal mounting, e.g. with mounting plate

Retrofittable EMC shielding

Version with front handles, no visible screws

The case has 2 x 1/2 U clearances for ventilation beneath and above the board cage

For board depth 160 mm, 220 mm, 280 mm, and 340 mm (depending on case depth)

Symmetrical design, identical front and rear side

#### **PRODUCT ATTRIBUTES**

Product Type: Case

Product Family: RatiopacPRO AIR

Type: Case for Individual Electronic Components

Rack Height: 6 U

Height: 310.35 mm

Usable Height: 245.7 mm

Rack Width: 28 HP

Width: 164.4 mm

Usable Width: 148 mm

Depth: 315.5 mm

EMC Shielding: No (Retrofittable)

Static Load: 25 kg

Protection Rating: IP20

Front Frame Construction: Handles; Horizontal Rails

Cooling Option: Yes