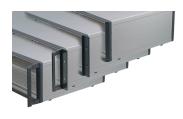

## ADDITIONAL PRODUCT DETAILS

The nVent SCHROFF RatiopacPRO case provides electronics protection for 19" and individual electronic assemblies. This flexible and robust case is simple to convert from desktop to a 19" rack mount case and includes four different style options. This version of the case provides advanced cooling capabilities and front handles for easier handling of the case.