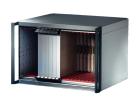

# 24571-945 RATIOPACPRO AIR 19" CASE, RETROFITTABLE SHIELDING WITH HANDLES, 6/7 U, 28 HP, 315 MM

### **KEY FEATURES**

Cases for individual assembly with 19" standard components or specific internal mounting, e.g. with mounting plate

Retrofittable EMC shielding

Version with front handles, no visible screws

The case has 2 x 1/2 U clearances for ventilation beneath and above the board cage

For board depth 160 mm, 220 mm, 280 mm, and 340 mm (depending on case depth)

Symmetrical design, identical front and rear side

## ADDITIONAL PRODUCT DETAILS

The nVent SCHROFF RatiopacPRO case provides electronics protection for 19" and individual electronic assemblies. This flexible and robust case is simple to convert from desktop to a 19" rack mount case and includes four different style options. This version of the case provides advanced cooling capabilities and front handles for easier handling of the case.