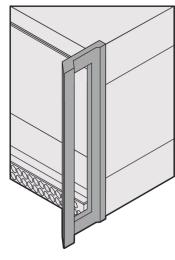

### **KEY FEATURES**

Cases for individual assembly with 19" standard components or specific internal mounting, e.g. with mounting plate

Retrofittable EMC shielding

Version with front handles, no visible screws

## ADDITIONAL PRODUCT DETAILS

The nVent SCHROFF RatiopacPRO case provides electronics protection for 19" and individual electronic assemblies. This flexible and robust case is simple to convert from desktop to a 19" rack mount case and includes four different style options. This version of the case provides advanced cooling capabilities and front handles for easier handling of the case.