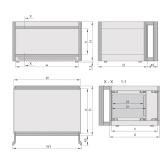

#### **PRODUCT ATTRIBUTES**

Product Type: Case

Product Family: RatiopacPRO AIR

Type: Case for Individual Electronic Components

Rack Height: 3 U

Height: 177 mm

Usable Height: 112.3 mm

Rack Width: 84 HP

Width: 448.9 mm

Usable Width: 432 mm

Depth: 255.5 mm

EMC Shielding: No (Retrofittable)

Static Load: 25 kg

Protection Rating: IP20

Front Frame Construction: Handles; Horizontal Rails

Cooling Option: Yes