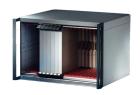

The case has 2 x 1/2 U clearances for ventilation beneath and above the board cage

For board depth 160 mm, 220 mm, 280 mm, and 340 mm (depending on case depth)

Symmetrical design, identical front and rear side

## ADDITIONAL PRODUCT DETAILS

The nVent SCHROFF RatiopacPRO case provides electronics protection for 19" and individual electronic assemblies. This flexible and robust case is simple to convert from desktop to a 19" rack mount case and includes four different style options. This version of the case provides advanced cooling capabilities and front handles for easier handling of the case.