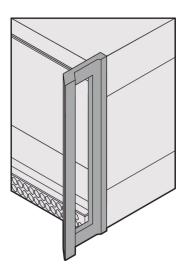

# **KEY FEATURES**

Cases for individual assembly with 19" standard components or specific internal mounting, e.g. with mounting plate

Retrofittable EMC shielding

Version with front handles, no visible screws

Width: 448.9 mm

Usable Width: 432 mm

Depth: 255.5 mm

EMC Shielding: No (Retrofittable)

Static Load: 25 kg

Protection Rating: IP20

Front Frame Construction: Handles; Horizontal Rails

Cooling Option: Yes