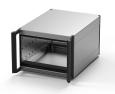

# 24571-882 RATIOPACPRO AIR 19" CASE, RETROFITTABLE SHIELDING WITH HANDLES, 3/4 U, 84 HP, 255 MM

# **KEY FEATURES**

Cases for individual assembly with 19" standard components or specific internal mounting, e.g. with mounting plate

Retrofittable EMC shielding

Version with front handles, no visible screws

The case has 2 x 1/2 U clearances for ventilation beneath and above the board cage

For board depth 160 mm, 220 mm, 280 mm, and 340 mm (depending on case depth)

Symmetrical design, identical front and rear side

## ADDITIONAL PRODUCT DETAILS

The nVent SCHROFF RatiopacPRO case provides electronics protection for 19" and individual electronic assemblies. This flexible and robust case is simple to convert from desktop to a 19" rack mount case and includes four different style options. This version of the case provides advanced cooling capabilities and front handles for easier handling of the case.