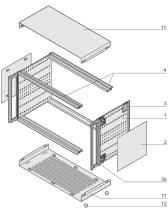

# **KEY FEATURES**

Cases for individual assembly with 19" standard components or specific internal mounting, e.g. with mounting plate

Retrofittable EMC shielding

Version with front handles, no visible screws

The case has 2 x 1/2 U clearances for ventilation beneath and above the board cage

For board depth 160 mm, 220 mm, 280 mm, and 340 mm (depending on case depth)

Symmetrical design, identical front and rear side

## ADDITIONAL PRODUCT DETAILS

The nVent SCHROFF RatiopacPRO case provides electronics protection for 19" and individual electronic assemblies. This flexible and robust case is simple to convert from desktop to a 19" rack mount case and includes four different style options. This version of the case provides advanced cooling capabilities and front handles for easier handling of the case.