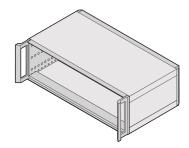

# 24571-765 RATIOPACPRO 19" CASE, RETROFITTABLE SHIELDING WITH HANDLES, 4 U, 42 HP, 315 MM

Version with front handles

Retrofittable EMC shielding

For board depth 160 mm, 220 mm, 280 mm, and 340 mm (depending on case depth)

Symmetrical design, identical front and rear side

No visible screws; cladding parts removable without tools

## ADDITIONAL PRODUCT DETAILS

The nVent SCHROFF RatiopacPRO case provides electronics protection for 19" and individual electronic assemblies. This flexible and robust case is simple to convert from desktop to a 19" rack mount case and includes four different style options. This version of the case provides front handles for easier handling of the case.