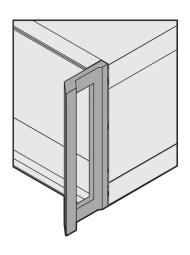

# 24571-765 RATIOPACPRO 19" CASE, RETROFITTABLE SHIELDING WITH HANDLES, 4 U, 42 HP, 315 MM

# **KEY FEATURES**

Cases for individual assembly with 19" standard components or specific internal mounting, e.g. with mounting plate

Designed for insertion/extractor handles in accordance with IEC 60297-3-102 and IEEE-1101.10 for CompactPCI and VME64x applications

Version with front handles

Retrofittable EMC shielding

For board depth 160 mm, 220 mm, 280 mm, and 340 mm (depending on case depth)

Symmetrical design, identical front and rear side

No visible screws; cladding parts removable without tools

## ADDITIONAL PRODUCT DETAILS

The nVent SCHROFF RatiopacPRO case provides electronics protection for 19" and individual electronic assemblies. This flexible and robust case is simple to convert from desktop to a 19" rack mount case and includes four different style options. This version of the case provides front handles for easier handling of the case.