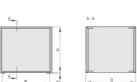

## **PRODUCT ATTRIBUTES**

Product Type: Case

Product Family: RatiopacPRO

Type: Case for Individual Electronic Components

Rack Height: 4 U

Height: 177 mm

Usable Height: 156.8 mm

Rack Width: 42 HP

Width: 235.5 mm

Usable Width: 219 mm

Depth: 315.5 mm

EMC Shielding: No (Retrofittable)

Static Load: 25 kg

Protection Rating: IP20

Front Frame Construction: Handles; Horizontal Rails

Cooling Option: No