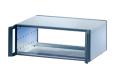

# 24571-765 RATIOPACPRO 19" CASE, RETROFITTABLE SHIELDING WITH HANDLES, 4 U, 42 HP, 315 MM

Version with front handles

Retrofittable EMC shielding

For board depth 160 mm, 220 mm, 280 mm, and 340 mm (depending on case depth)

Symmetrical design, identical front and rear side

No visible screws; cladding parts removable without tools

## ADDITIONAL PRODUCT DETAILS

The nVent SCHROFF RatiopacPRO case provides electronics protection for 19" and individual electronic assemblies. This flexible and robust case is simple to convert from desktop to a 19" rack mount case and includes four different style options. This version of the case provides front handles for easier handling of the case.