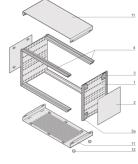

# **KEY FEATURES**

Cases for individual assembly with 19" standard components or specific internal mounting, e.g. with mounting plate

Designed for insertion/extractor handles in accordance with IEC 60297-3-102 and IEEE-1101.10 for CompactPCI and VME64x applications

Version with front handles

Retrofittable EMC shielding

For board depth 160 mm, 220 mm, 280 mm, and 340 mm (depending on case depth)

Symmetrical design, identical front and rear side

No visible screws; cladding parts removable without tools

## **PRODUCT ATTRIBUTES**

Product Type: Case

Product Family: RatiopacPRO

Type: Case for Individual Electronic Components

Rack Height: 4 U

Height: 177 mm

Usable Height: 156.8 mm

Rack Width: 42 HP

Width: 235.5 mm

Usable Width: 219 mm

Depth: 315.5 mm

EMC Shielding: No (Retrofittable)

Static Load: 25 kg

Protection Rating: IP20

Front Frame Construction: Handles; Horizontal Rails

Cooling Option: No