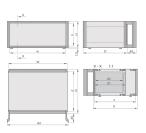

## **PRODUCT ATTRIBUTES**

Product Type: Case

Product Family: RatiopacPRO

Type: Case for Individual Electronic Components

Rack Height: 4 U

Height: 177 mm

Usable Height: 156.8 mm

Rack Width: 42 HP

Width: 235.5 mm

Usable Width: 219 mm

Depth: 315.5 mm

EMC Shielding: No (Retrofittable)

Static Load: 25 kg

Protection Rating: IP20

Front Frame Construction: Handles; Horizontal Rails

Cooling Option: No

Complies With: IEC 60297-3-101; IEC 60297-3-102; IEEE 1101.1; IEEE 1101.10; IEEE 1101.11

Package Quantity: 1