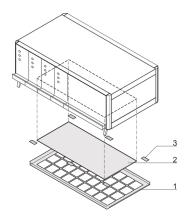

# 24571-327 RATIOPACPRO, AIR FILTER, 63 HP

# **KEY FEATURES**

Assembled without tools

Filter replacement without opening the case

IP protection class is maintained

# **ADDITIONAL PRODUCT DETAILS**

The air filter filters the intake air and reduces the quantity of dust or other particles.

For optimized air flow plastic tip-up feet should be assembled on the case, please order-the tip-up feet separately.