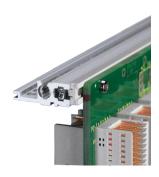

## **KEY FEATURES**

Subrack with side panel type F ("flexible") for CompactPCI plug-in units with high insertion and withdrawal forces

Aluminum construction

Rear horizontal rail for backplane mounting with insulation strip

## ADDITIONAL PRODUCT DETAILS

EMC Shielded subrack for backplane mounting, for CPCI application.

Individual configuration: broad range of variants in height, width and depth; guide rails for a wide variety of applications; interior options; accessories and mounting material.