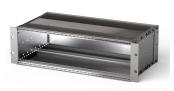

## **KEY FEATURES**

Subrack with side panel type F ("flexible") for CompactPCI plug-in units with high insertion and withdrawal forces

Aluminum construction

Rear horizontal rail for backplane mounting with insulation strip

Supplied as space-saving flat-pack

IP 20, in accordance with IEC 60529

Horizontal rail type "Heavy"