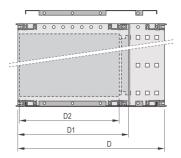

Internal and external dimensions in accordance with: IEC 60297-3-100, -101, -102, -103, -104, IEEE 1101.1, IEEE 1101.10/11

Modifications such as cutouts, different finishes or dimensions available

EMC of approximately 40 dB at 1 GHz, 30 dB at 2 GHz, assuming that the front is covered with shielded front panels, testing in accordance with VG 95373 part 15

## **PRODUCT ATTRIBUTES**

Product Type: Subrack/Chassis

Rack Height: 3 U

Rack Width: 84 HP

Depth: 235 mm

For Mounting: Backplane

Board Depth: 160 mm

EMC Shielding: Yes