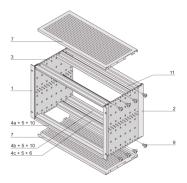

## **KEY FEATURES**

Subrack with side panel type F ("flexible") for CompactPCI plug-in units with high insertion and withdrawal forces

Aluminum construction

Rear horizontal rail for backplane mounting with insulation strip

Supplied as space-saving flat-pack

IP 20, in accordance with IEC 60529

Horizontal rail type "Heavy"

## ADDITIONAL PRODUCT DETAILS

EMC Shielded subrack for backplane mounting, for CPCI application.

Individual configuration: broad range of variants in height, width and depth; guide rails for a wide variety of applications; interior options; accessories and mounting material.