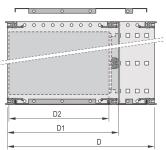

# **PRODUCT ATTRIBUTES**

Product Type: Subrack/Chassis

Rack Height: 3 U

Rack Width: 84 HP

Depth: 235 mm

For Mounting: Backplane

Board Depth: 160 mm; 220 mm / 160 mm; 220 mm

EMC Shielding: Yes

EMC Gasket Type: Textile

Static Load: 11 kg

Handle Included: No

Mounting: Rack

Complies With: IEC 60297-3-103

Package Quantity: 1