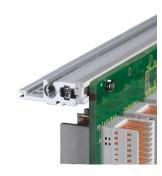

IP 20, in accordance with IEC 60529

Aluminum construction

Internal and external dimensions in accordance with: IEC 60297-3-100, -101, IEEE 1101.1

Rear horizontal rail for backplane mounting with insulation strip

Horizontal rail type "light"

# ADDITIONAL PRODUCT DETAILS

EMC Shielded subrack for backplane mounting, rear side covered by a rear panel.

Individual configuration: broad range of variants in height, width and depth; guide rails for a wide variety of applications; interior options; accessories and mounting material.