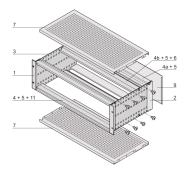

# 24563-142 EUROPACPRO 19" SUBRACK KIT FOR BACKPLANE, SHIELDED, 3 U, 235 MM

## **KEY FEATURES**

Subrack with side panel type F ("flexible"), front 19" bracket included, depth-adjustable 19" bracket sold separately (not included in items delivered)

Supplied as space-saving flat-pack

IP 20, in accordance with IEC 60529

Aluminum construction

Internal and external dimensions in accordance with: IEC 60297-3-100, -101, IEEE 1101.1

Rear horizontal rail for backplane mounting with insulation strip

# ADDITIONAL PRODUCT DETAILS

EMC Shielded subrack for backplane mounting, rear side covered by a rear panel.

Individual configuration: broad range of variants in height, width and depth; guide rails for a wide variety of applications; interior options; accessories and mounting material.