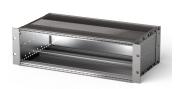

# 24563-142 EUROPACPRO 19" SUBRACK KIT FOR BACKPLANE, SHIELDED, 3 U, 235 MM

## **KEY FEATURES**

Subrack with side panel type F ("flexible"), front 19" bracket included, depth-adjustable 19" bracket sold separately (not included in items delivered)

Supplied as space-saving flat-pack

# ADDITIONAL PRODUCT DETAILS

EMC Shielded subrack for backplane mounting, rear side covered by a rear panel.

Individual configuration: broad range of variants in height, width and depth; guide rails for a wide variety of applications; interior options; accessories and mounting material.