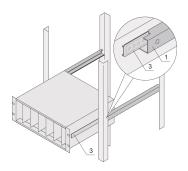

## **KEY FEATURES**

The C-profile fixes the subrack on the guiding profile when mounted into a cabinet.

# **ADDITIONAL PRODUCT DETAILS**

The C-profile, assembled on the Side Panel of the subrack serves fixes the subrack on the guiding profile when mounted into a cabinet.

Note: No end stop when pulling out the subrack.