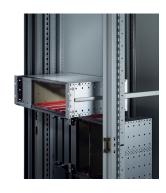

## **KEY FEATURES**

The C-profile fixes the subrack on the guiding profile when mounted into a cabinet.

# **ADDITIONAL PRODUCT DETAILS**

The C-profile, assembled on the Side Panel of the subrack serves fixes the subrack on the guiding profile when mounted into a cabinet.

Note: No end stop when pulling out the subrack.