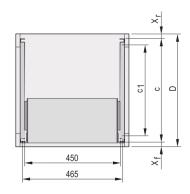

# **PRODUCT ATTRIBUTES**

Product Type: Telescopic Slide

Product Family: EuropacPRO

Works With: Subracks

Depth: 355 mm

Package Quantity: 2