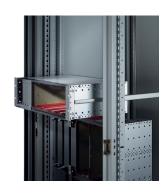

## **KEY FEATURES**

The C-profile fixes the subrack on the guiding profile when mounted into a cabinet.

# **ADDITIONAL PRODUCT DETAILS**

The C-profile, assembled on the Side Panel of the subrack serves fixes the subrack on the guiding profile when mounted into a cabinet.

Note: No end stop when pulling out the subrack.