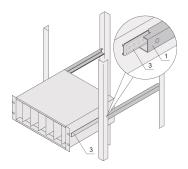

## **KEY FEATURES**

The C-profile fixes the subrack on the guiding profile when mounted into a cabinet.

# **ADDITIONAL PRODUCT DETAILS**

The C-profile, assembled on the Side Panel of the subrack serves fixes the subrack on the guiding profile when mounted into a cabinet.

Note: No end stop when pulling out the subrack.