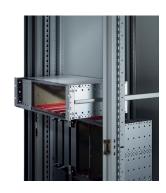

## **KEY FEATURES**

The C-profile fixes the subrack on the guiding profile when mounted into a cabinet.

# **ADDITIONAL PRODUCT DETAILS**

The C-profile, assembled on the Side Panel of the subrack serves fixes the subrack on the guiding profile when mounted into a cabinet.

Note: No end stop when pulling out the subrack.