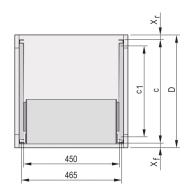

# **PRODUCT ATTRIBUTES**

Product Type: Telescopic Slide

Product Family: EuropacPRO

Works With: Subracks

Depth: 235 mm

Package Quantity: 2