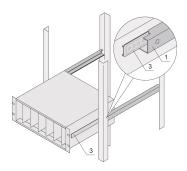

## **KEY FEATURES**

The C-profile fixes the subrack on the guiding profile when mounted into a cabinet.

# **ADDITIONAL PRODUCT DETAILS**

The C-profile, assembled on the Side Panel of the subrack serves fixes the subrack on the guiding profile when mounted into a cabinet.

Note: No end stop when pulling out the subrack.