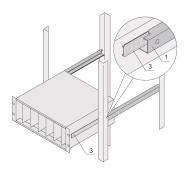

## **KEY FEATURES**

The C-profile fixes the subrack on the guiding profile when mounted into a cabinet.

# **ADDITIONAL PRODUCT DETAILS**

The C-profile, assembled on the Side Panel of the subrack serves fixes the subrack on the guiding profile when mounted into a cabinet.

Note: No end stop when pulling out the subrack.