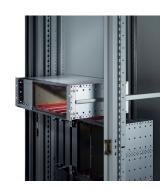

## **KEY FEATURES**

The C-profile fixes the subrack on the guiding profile when mounted into a cabinet.

# **ADDITIONAL PRODUCT DETAILS**

The C-profile, assembled on the Side Panel of the subrack serves fixes the subrack on the guiding profile when mounted into a cabinet.

Note: No end stop when pulling out the subrack.