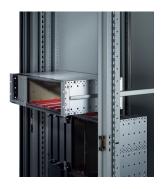

#### **KEY FEATURES**

For mounting 84 HP wide subracks in the 19" plane

Loading capacity: 25 kg per pair

The guiding profile (1) is matched to the fixing dimension in the cabinet (it is bolted to the 19" profile of the cabinet); the adaptor Rail (3) is matched to the depth and fixing dimension on the subrack (it is inserted into the guiding profile like a telescopic slide)

# **ADDITIONAL PRODUCT DETAILS**

Telescopic slides-with-guiding profile-for fitting in cabinets with 25 kg load capacity.

No protection against extraction, no stop at full extension.

The reinforcement Rail and the C-Rails have been tested in accordance with the Russian atomic energy authority GAN standards.