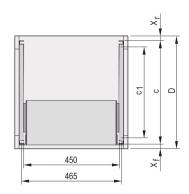

## **PRODUCT ATTRIBUTES**

Product Type: Telescopic Slide

Product Family: Eurorack

Type: C Profile

Depth: 900 mm

Package Quantity: 2