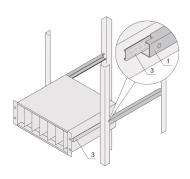

#### **KEY FEATURES**

For mounting 84 HP wide subracks in the 19" plane

Loading capacity: 25 kg per pair

The guiding profile (1) is matched to the fixing dimension in the cabinet (it is bolted to the 19" profile of the cabinet); the adaptor Rail (3) is matched to the depth and fixing dimension on the subrack (it is inserted into the guiding profile like a telescopic slide)