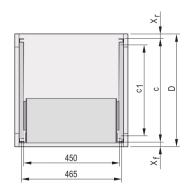

## **PRODUCT ATTRIBUTES**

Product Type: Telescopic Slide

Product Family: Eurorack

Type: C Profile

Depth: 600 mm

Package Quantity: 2

## **ADDITIONAL PRODUCT DETAILS**

Telescopic slides-with-guiding profile-for fitting in cabinets with 25 kg load capacity.

No protection against extraction, no stop at full extension.

The reinforcement Rail and the C-Rails have been tested in accordance with the Russian atomic energy authority GAN standards.