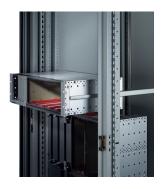

## **KEY FEATURES**

For mounting 84 HP wide subracks in the 19" plane

Loading capacity: 25 kg per pair

The guiding profile (1) is matched to the fixing dimension in the cabinet (it is bolted to the 19" profile of the cabinet); the adaptor Rail (3) is matched to the depth and fixing dimension on the subrack (it is inserted into the guiding profile like a telescopic slide)

## **ADDITIONAL PRODUCT DETAILS**

Telescopic slides-with-guiding profile-for fitting in cabinets with 25 kg load capacity.

No protection against extraction, no stop at full extension.

The reinforcement Rail and the C-Rails have been tested in accordance with the Russian atomic energy authority GAN standards.