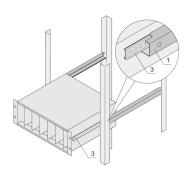

## **KEY FEATURES**

For mounting 84 HP wide subracks in the 19" plane

Loading capacity: 25 kg per pair

The guiding profile (1) is matched to the fixing dimension in the cabinet (it is bolted to the 19" profile of the cabinet); the adaptor Rail (3) is matched to the depth and fixing dimension on the subrack (it is inserted into the guiding profile like a telescopic slide)

## **ADDITIONAL PRODUCT DETAILS**

Telescopic slides-with-guiding profile-for fitting in cabinets with 25 kg load capacity.

No protection against extraction, no stop at full extension.

The reinforcement Rail and the C-Rails have been tested in accordance with the Russian atomic energy authority GAN standards.