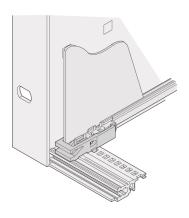

# **KEY FEATURES**

For fixing PCB

Suitable for PCB handles B1 and B2

Application on top and bottom horizontal rail

Can also be used without PCB handle

## **ADDITIONAL PRODUCT DETAILS**

The PCB handle enables a user to extract a PCB without a front panel.

Groove width 2 mm.

Can only be used with guide rail accessory,