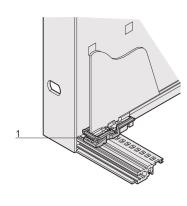

# **KEY FEATURES**

For fixing PCB

Suitable for PCB handles B1 and B2

Application on top and bottom horizontal rail

Can also be used without PCB handle

## **ADDITIONAL PRODUCT DETAILS**

The PCB handle enables a user to extract a PCB without a front panel.

Groove width 2 mm.

Can only be used with guide rail accessory,