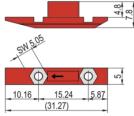

# 24560-166 SLIDE NUT, TO ACCOMODATE 2 NUTS, 12 PIECES

# **PRODUCT ATTRIBUTES**

Product Type: Nut

Type: Slide Nut

Works With: Front Panels

Package Quantity: 12