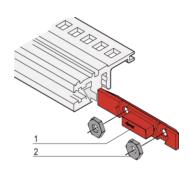

# **KEY FEATURES**

The slide nut is inserted into the groove of the horizontal rail instead of the threaded insert

## **ADDITIONAL PRODUCT DETAILS**

The slide nut is inserted into the groove of the horizontal rail instead of the threaded insert to assemble a bottom hinged front panel.

Please see the assembly instruction for more details.