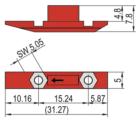

# 24560-165 SLIDE NUT, TO ACCOMODATE 2 NUTS, 100 PIECES

## **PRODUCT ATTRIBUTES**

Product Type: Nut

Type: Slide Nut

Works With: Front Panels

Package Quantity: 100