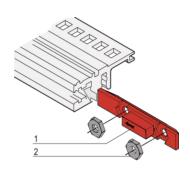

# **KEY FEATURES**

The slide nut is inserted into the groove of the horizontal rail instead of the threaded insert

## **ADDITIONAL PRODUCT DETAILS**

The slide nut is inserted into the groove of the horizontal rail instead of the threaded insert to assemble a bottom hinged front panel.

Please see the assembly instruction for more details.