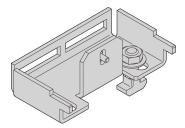

# 23130-433 TOP COVER RAISING PROFILE ASSEMBLY KIT

# **KEY FEATURES**

Suitable for one top cover raising profile

| PRODUCT ATTRIBUTES            |
|-------------------------------|
| Product Type: Assembly Kit    |
| Type: Top Cover Profile       |
| Works With: Aisle Containment |
| Material: Steel               |
| Finish: Aluminum-Zinc Plated  |

# ADDITIONAL PRODUCT DETAILS

Fixing kit for aisle containment height increase and top cover fixing, provides additional fixing options.