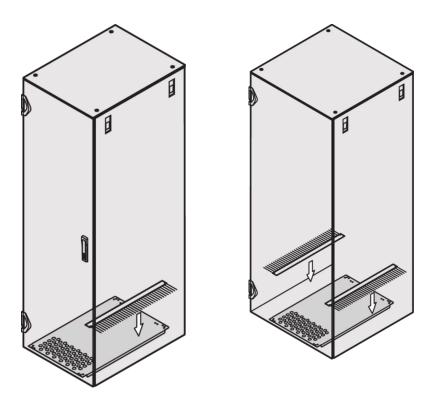

## **KEY FEATURES**

Cut-outs for cable entry in the base plate can be finished aesthetically by installing the brush strip

## ADDITIONAL PRODUCT DETAILS

Multi Piece Brush strip to close side opening of base plate (for side cable routing); 1-brush strip for various breadths.