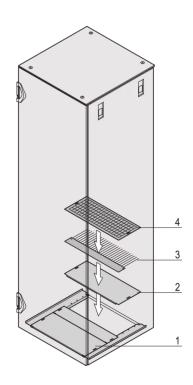

## **KEY FEATURES**

St, 1.5 mm

To cover the base opening

Incl. GND/grounding

The multi-part base plate is open at the rear (opening to rear 200 mm deep no rear opening with 300 mm cabinet depth)

## ADDITIONAL PRODUCT DETAILS

Multi piece base plate including grounding.

Is assembled from inside.

Please order cover plate, brush strip or filter mat separately.