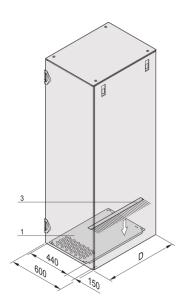

# **KEY FEATURES**

The base plate is open at the side; the opening can be covered over with a brush strip (cabinet width 600-mm) or two brush strips (cabinet width 800-mm)

Perforated at front for better cooling

## **ADDITIONAL PRODUCT DETAILS**

Varistar Base Plate for side Cable Ducting for IP 20 and IP 55.

Please order brush strip separately.