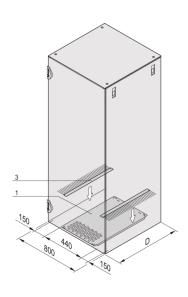

# **KEY FEATURES**

The base plate is open at the side; the opening can be covered over with a brush strip (cabinet width 600-mm) or two brush strips (cabinet width 800-mm)

Perforated at front for better cooling

## **ADDITIONAL PRODUCT DETAILS**

Varistar Base Plate for side Cable Ducting for IP 20 and IP 55.

Please order brush strip separately.