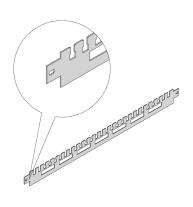

### **KEY FEATURES**

For cable shells (bottom row) and for cable ties or Velcro (top row)

For cable ducting in side area of cabinet

# **ADDITIONAL PRODUCT DETAILS**

Varistar horizontal cable support rail in the cabinet depth. Mounted directly at the frame.