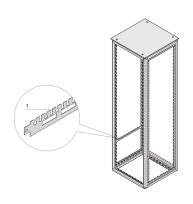

### **KEY FEATURES**

For cable shells (bottom row) and for cable ties or Velcro (top row)

For cable ducting in side area of cabinet

# **ADDITIONAL PRODUCT DETAILS**

Varistar horizontal cable support rail in the cabinet depth. Mounted directly at the frame.