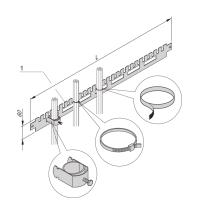

### **KEY FEATURES**

For cable shells (bottom row) and for cable ties or Velcro (top row)

For cable ducting in side area of cabinet

# **ADDITIONAL PRODUCT DETAILS**

Varistar horizontal cable support rail in the cabinet depth. Mounted directly at the frame.