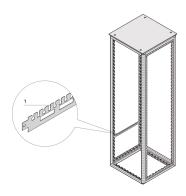

# 23130-323 CABLE SUPPORT RAIL

### **KEY FEATURES**

Cable Support Rails allows smart cable management

## **ADDITIONAL PRODUCT DETAILS**

Cable Support Rails allows smart cable management.