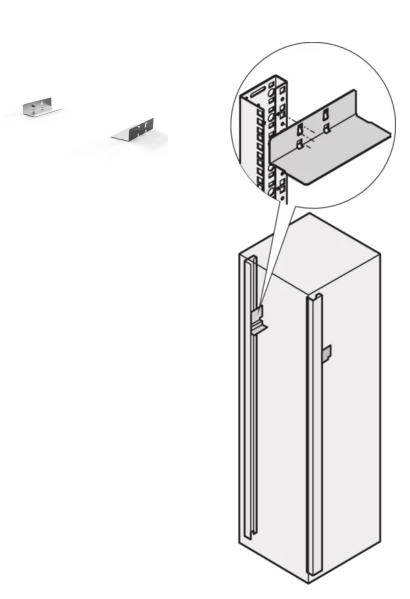

# 23130-094 VARISTAR SLIDE RAIL, SHORT, 15 KG, 1 PAIR

## **KEY FEATURES**

To slot into the 19" slide mounts

St, 1.5 mm, finish AlZn

Support for heavy 19" chassis

Static load-carrying capacity 15 kg per pair

## ADDITIONAL PRODUCT DETAILS

Varistar short Slide Rail with 15 kg load capacity to suport heavy 19" chassis. It is designed for easy mounting and installation.