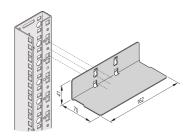

# 23130-094 VARISTAR SLIDE RAIL, SHORT, 15 KG, 1 PAIR

## **KEY FEATURES**

To slot into the 19" slide mounts

St, 1.5 mm, finish AlZn

Support for heavy 19" chassis

Static load-carrying capacity 15 kg per pair

## ADDITIONAL PRODUCT DETAILS

Varistar short Slide Rail with 15 kg load capacity to suport heavy 19" chassis. It is designed for easy mounting and installation.