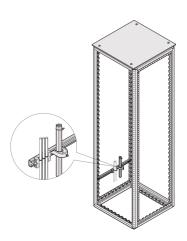

# **KEY FEATURES**

For cable ducting in side area of cabinet

For cable shells and cable retention rails

### ADDITIONAL PRODUCT DETAILS

For cable ducting in side area of cabinet.