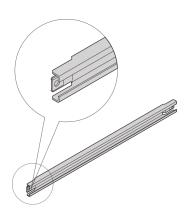

# 23130-086 VARISTAR C-RAIL FOR CABINET DEPTH 600 MM

## **PRODUCT ATTRIBUTES**

Product Type: C-Rail

Product Family: Varistar

Material: Steel

Finish: Aluminum-Zinc Plated

Depth: 600 mm

Length: 460 mm