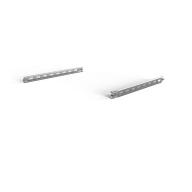

# 23130-086 VARISTAR C-RAIL FOR CABINET DEPTH 600 MM

# **KEY FEATURES**

For cable ducting in side area of cabinet

For cable shells and cable retention rails

### ADDITIONAL PRODUCT DETAILS

For cable ducting in side area of cabinet.