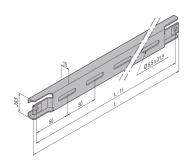

## **PRODUCT ATTRIBUTES**

Product Type: C-Rail

Product Family: Varistar

Material: Steel

Finish: Aluminum-Zinc Plated

Depth: 600 mm

Length: 460 mm