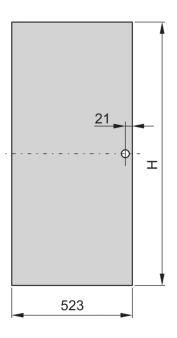

# PRODUCT ATTRIBUTES

Product Type: Cabinet Door

Product Family: Eurorack

Type: Steel Door

Color: Black Grey

Color Code: RAL 7021

Rack Height: 29 U

Height: 1311 mm