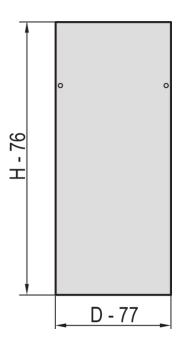

## **PRODUCT ATTRIBUTES**

Product Type: Cabinet/Rack Panel

Product Family: Eurorack

Type: Side Panel

Color: Black Grey

Color Code: RAL 7021

Rack Height: 34 U

Height: 1567 mm

Depth: 900 mm