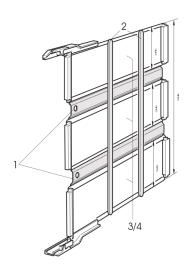

# **ADDITIONAL PRODUCT DETAILS**

Bracket kit to make a 6 / 9 U Testadapter from 3 U Testadapters. Suitable for Testadapters with DIN 41612 connectors Type B, C, E and F.

Test adaptor for DIN connector type D cannot be combined with other types.

Test adaptor depth (dimension B) of VMEbus test adaptors on corresponding product page.

Test adaptor depth (dimension B) of type B, C, D, E, F test adaptors on corresponding product page.