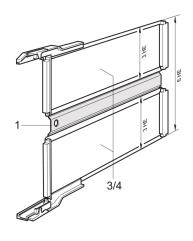

# **ADDITIONAL PRODUCT DETAILS**

Bracket kit to make a 6 / 9 U Testadapter from 3 U Testadapters. Suitable for Testadapters with DIN 41612 connectors Type B, C, E and F.

Test adaptor for DIN connector type D cannot be combined with other types.

Test adaptor depth (dimension B) of VMEbus test adaptors on corresponding product page.

Test adaptor depth (dimension B) of type B, C, D, E, F test adaptors on corresponding product page.