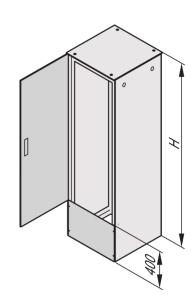

# **KEY FEATURES**

For recessed plate: Plate recessed by 40 mm

Protection class IP-55

Can be fitted top or bottom

As a flat plate or a recessed plate

Height 400 mm

Stainless steel, 1 mm

EMC

## **PRODUCT ATTRIBUTES**

Product Type: Cabinet/Rack Panel

Product Family: Varistar

Type: Filler Panel

Color: Light Grey

Color Code: RAL 7035

Height: 400 mm

Width: 600 mm

## ADDITIONAL PRODUCT DETAILS

Varistar EMC Connection Plate for shortened Door/Rear Panel, IP 55 flush.