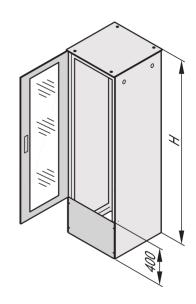

### **KEY FEATURES**

Used for shortened door and rear panel

Height 400 mm

Plain or with brush strip

St, 1 mm

Can also be fitted at top or bottom

Connecting plate for door and rear panel

## **ADDITIONAL PRODUCT DETAILS**

Varistar Connection Plate for shortened Door/Rear Panel for IP 20.

The height of the door and rear panel must be chosen to be 400-mm less than the cabinet height.

Connecting plate cannot be used with double door.