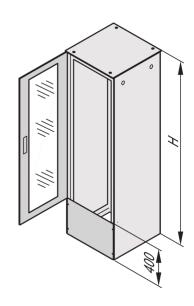

## **KEY FEATURES**

Used for shortened door and rear panel

Height 400 mm

Plain or with brush strip

St, 1 mm

Can also be fitted at top or bottom

Connecting plate for door and rear panel

### **ADDITIONAL PRODUCT DETAILS**

Varistar Connection Plate for shortened Door/Rear Panel for IP 20.

The height of the door and rear panel must be chosen to be 400-mm less than the cabinet height.

Connecting plate cannot be used with double door.