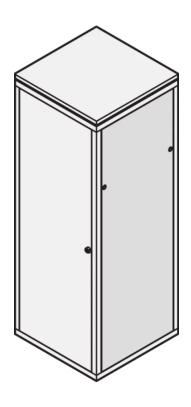

# 22117-959 EURORACK SIDE PANEL WITH SIDE PANEL CATCHES, RAL 7021, 34 U 800D

# **KEY FEATURES**

Assembly to frame with 2 side panel catches

St, 1 mm

# ADDITIONAL PRODUCT DETAILS

Steel Side Panels for aluminum frame with quick fastner for easy mounting and installation.

Instead of a side panel all doors can be laterally assembled.