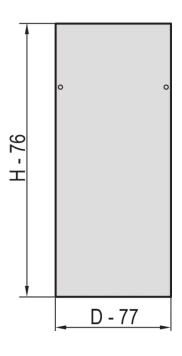

# **PRODUCT ATTRIBUTES**

Product Type: Cabinet/Rack Panel

Product Family: Eurorack

Type: Side Panel

Color: Black Grey

Color Code: RAL 7021

Rack Height: 34 U

Height: 1567 mm