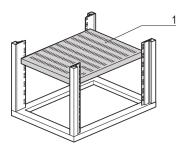

# **KEY FEATURES**

Load-carrying capacity 75 kg

Assembly: Snap-in and screw-fixed directly in universal upright

## **PRODUCT ATTRIBUTES**

Product Type: Shelf

Product Family: Eurorack

Type: Stationary Shelf

Width: 600 mm

Depth: 800 mm

## **ADDITIONAL PRODUCT DETAILS**

Full depth Stationary shelf for Universal Aluminum Frame with load capacity of 75 kg and designed for easy mounting and installation.