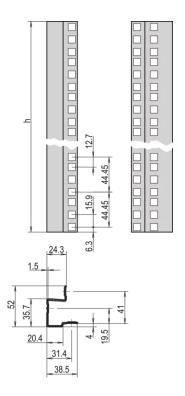

## **KEY FEATURES**

For depth-adjustable mounting

St, 1.5 mm, with EIA cut-out

For the assembly of a third 19" plane 1-pair of 19" panel/slide mounts and-2-pairs-of depth members are needed

## ADDITIONAL PRODUCT DETAILS

Slide mount with adjustable increments.