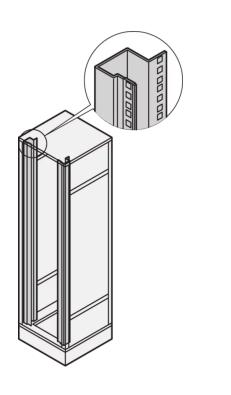

# 22117-836 EURORACK 19" PANEL/SLIDE MOUNT, 38 U, RAL 7021

## **KEY FEATURES**

For depth-adjustable mounting

St, 1.5 mm, with EIA cut-out

For the assembly of a third 19" plane 1-pair of 19" panel/slide mounts and-2-pairs-of depth members are needed