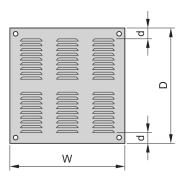

# **KEY FEATURES**

RAL 7021

St, 1 mm

An air barrier can be installed to control ventilation

All round air gap 8 mm

# **PRODUCT ATTRIBUTES**

Product Type: Cabinet/Rack Top Cover

Product Family: Eurorack

Type: Flush

Color: Black Grey

Color Code: RAL 7021

Width: 600 mm

Depth: 900 mm