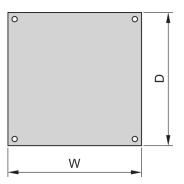

## **PRODUCT ATTRIBUTES**

Product Type: Cabinet/Rack Top Cover

Product Family: Eurorack

Type: Flush

Color: Black Grey

Color Code: RAL 7021

Width: 600 mm

Depth: 600 mm